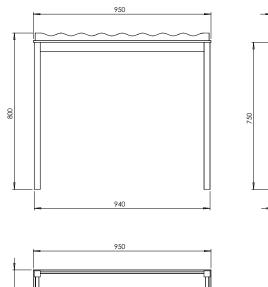

Dimensions: W 950 x D 230 x H 800 mm

Stock colours:

230

220

georgiewykehamdesigns.com furniture@georgiewykehamdesigns.com