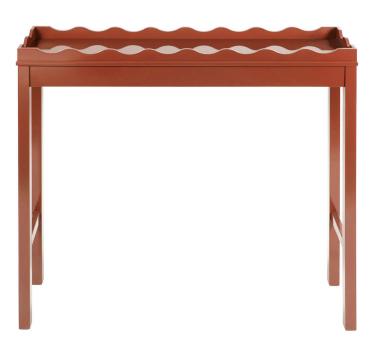

## WAVE CONSOLE TABLE

Our Colourist furniture collection is available in our bespoke stock colours or can be painted in your colour choice, either in a matt or gloss finish to work with your room scheme.

The contemporary collection, which will add a pop of vibrant colour to any interior, is inspired by the graceful lines and timeless workmanship of classic antiques. Elegant, playful and functional, each piece will lift a room, as well as providing that perfect place to put a lamp - or a welcome drink.

Dimensions: W 950 x D 230 x H 800 mm

Stock colours:

230

220

georgiewykehamdesigns.com furniture@georgiewykehamdesigns.com