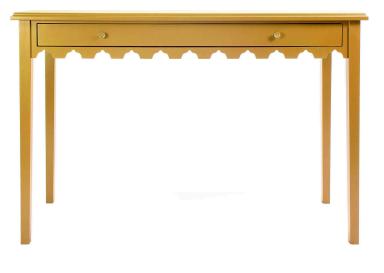

## TURKISH CONSOLE TABLE

Our Colourist furniture collection is available in our bespoke stock colours or can be painted in your colour choice, either in a matt or gloss finish to work with your room scheme.

The contemporary collection, which will add a pop of vibrant colour to any interior, is inspired by the graceful lines and timeless workmanship of classic antiques. Elegant, playful and functional, each piece will lift a room, as well as providing that perfect place to put a lamp – or a welcome drink.