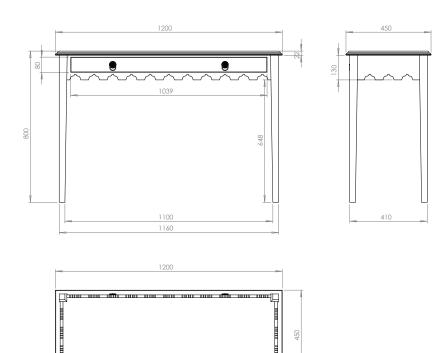

Dimensions: W 1200 x D 450 x H 800 mm

Stock colours:

georgiewykehamdesigns.com furniture@georgiewykehamdesigns.com